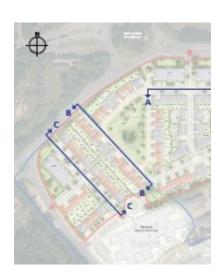

Rear Elevation (West) Building H (Fleis 200-230)

Street Scene—houses

A-A (facing blocks B, C and D)

Street Scene—houses

В-В

C-C

D-D

E-E