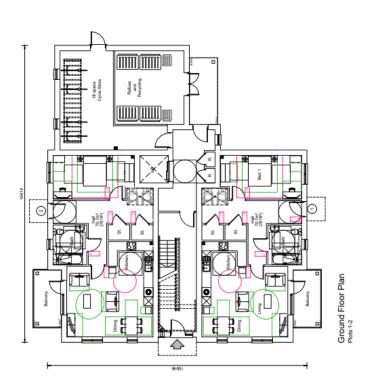

1, 2 9 3 bedroom flats
2 bedroom houses
3 bedroom houses
4 bedroom houses
M4(3) apartments on ground level

Block A (apartment block)

Floor plans

Block A (apartment block)

Floor plans

South Elevation

North Elevation