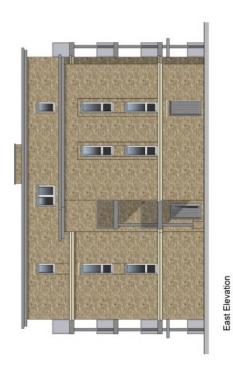

Rear Elevation (West) Building H (Fleis 200-230)

Street Scene—houses

A-A (facing blocks B, C and D)

Street Scene—houses

В-В

C-C

D-D

E-E