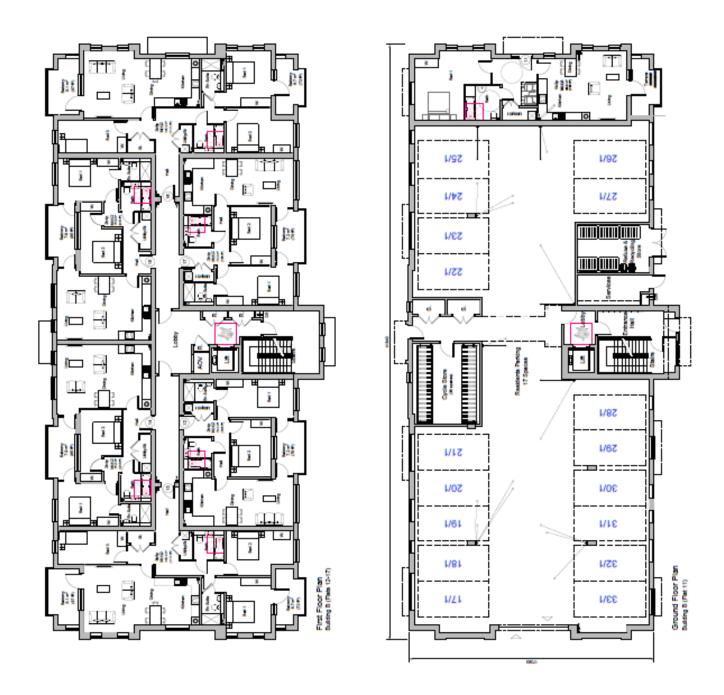

1, 2 9 3 bedroom flats
2 bedroom houses
3 bedroom houses
4 bedroom houses
M4(3) apartments on ground level

Block A (apartment block)

Floor plans





Block A (apartment block)

Floor plans









South Elevation



North Elevation



West Elevation Plots 1-10













Side Elevation (West) Building C (Pais 34-56)



Rear Elevation (North) Milding C (Pata 34-56)



















Block H— elevations





Side Elevation (South) Building H (Plats 206-230)



Front Elevation (Day) Dalding H (Fleis 200-230)



Rear Elevation (West) Building H (Fleis 200-230)

Street Scene—houses

A-A (facing blocks B, C and D)



Street Scene—houses

В-В

C-C







D-D

E-E







Street Scene F-E

F-F (flats)

G-G (houses)







J-J





## K-K (fronting the High Street)







L-L





Street Scene L-L









GGI— CGI View 6 - London Road Frontage Heatherwood Hospital, Ascot London

Road