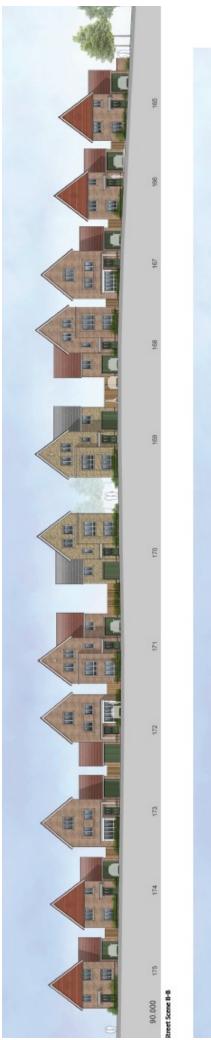

Rear Elevation (West) Building H (Fleis 200-230)

Street Scene—houses

A-A (facing blocks B, C and D)

Street Scene—houses

В-В

C-C

D-D

E-E