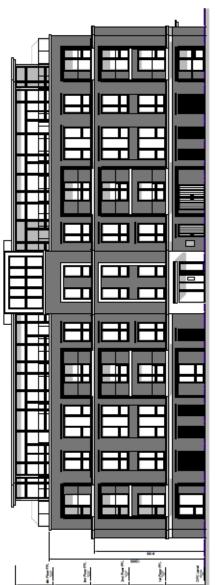

West Elevation Plots 1-10

Side Elevation (West) Building C (Pais 34-56)

Rear Elevation (North) Milding C (Pata 34-56)

Block H— elevations

Side Elevation (South) Building H (Plats 206-230)

Front Elevation (Day) Dalding H (Fleis 200-230)