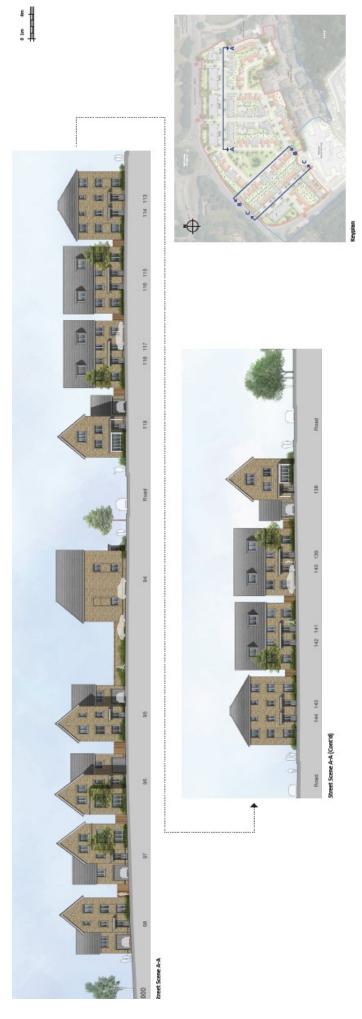

Rear Elevation (West) Building H (Fleis 200-230)

Street Scene—houses

A-A (facing blocks B, C and D)

Street Scene—houses

В-В

C-C

D-D

E-E

Street Scene F-E

F-F (flats)

G-G (houses)

J-J