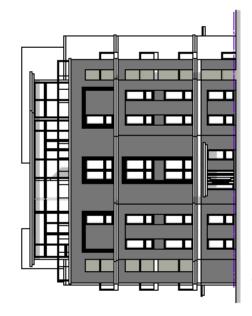

West Elevation Plots 1-10

Side Elevation (West) Building C (Pais 34-56)

Rear Elevation (North) Milding C (Pata 34-56)

Block H— elevations

Side Elevation (South) Building H (Plats 206-230)

Front Elevation (Day) Dalding H (Fleis 200-230)