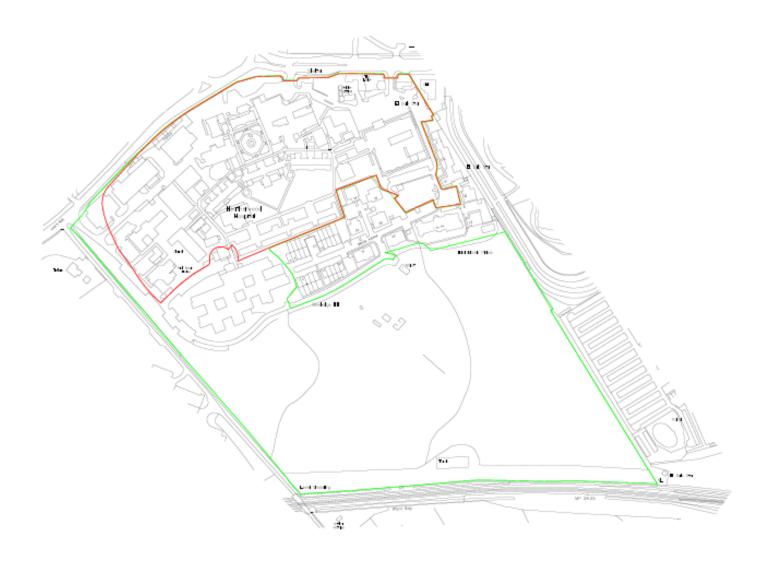

Rear Elevation (West) Building H (Fleis 200-230)

Street Scene—houses

A-A (facing blocks B, C and D)

Street Scene—houses

В-В

C-C

D-D

E-E