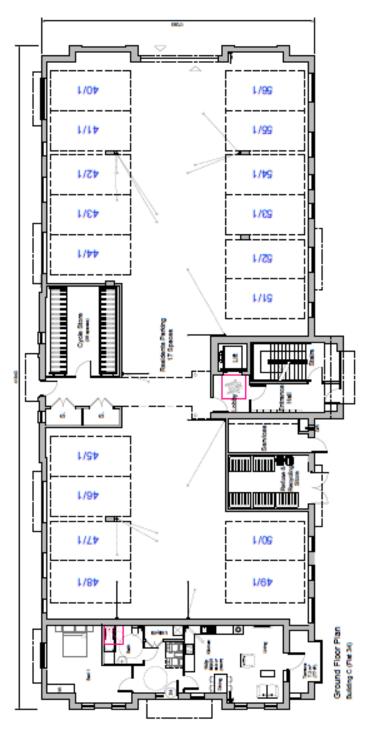

1, 2 9 3 bedroom flats
2 bedroom houses
3 bedroom houses
4 bedroom houses
M4(3) apartments on ground level

Block A (apartment block)

Floor plans

Block A (apartment block)

Floor plans

South Elevation

North Elevation