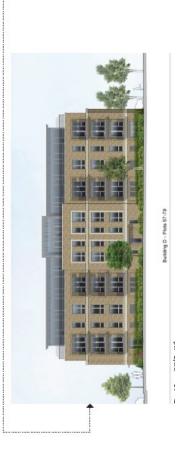

West Elevation Plots 1-10

Side Elevation (West) Building C (Pais 34-56)

Rear Elevation (North) Milding C (Pata 34-56)

Block H— elevations

Side Elevation (South) Building H (Plats 206-230)

Front Elevation (Day) Dalding H (Fleis 200-230)