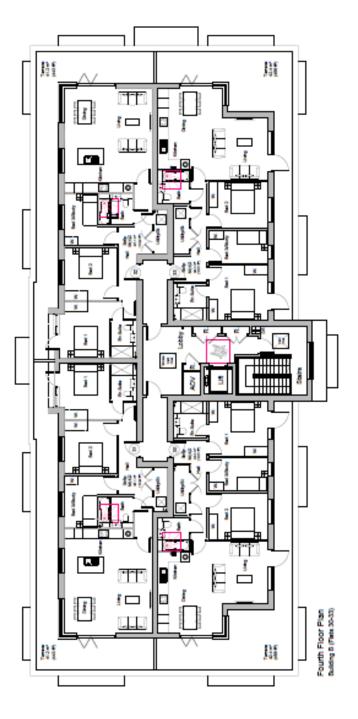

1, 2 9 3 bedroom flats
2 bedroom houses
3 bedroom houses
4 bedroom houses
M4(3) apartments on ground level

Block A (apartment block)

Floor plans





Block A (apartment block)

Floor plans









South Elevation



North Elevation



West Elevation Plots 1-10













Side Elevation (West) Building C (Pais 34-56)



Rear Elevation (North) Milding C (Pata 34-56)



















Block H— elevations





Side Elevation (South) Building H (Plats 206-230)



Front Elevation (Day) Dalding H (Fleis 200-230)



Rear Elevation (West) Building H (Fleis 200-230)

Street Scene—houses

A-A (facing blocks B, C and D)



Street Scene—houses

В-В

C-C







D-D

E-E







Street Scene F-E

F-F (flats)

G-G (houses)







J-J





## K-K (fronting the High Street)







L-L





Street Scene L-L









GGI— CGI View 6 - London Road Frontage Heatherwood Hospital, Ascot London

Road