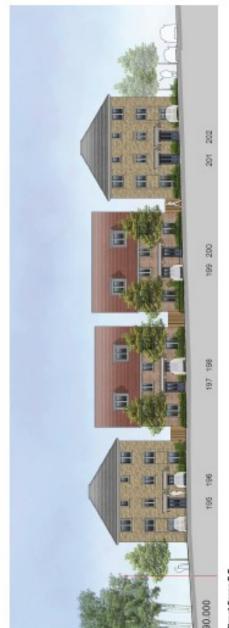

Rear Elevation (West) Building H (Fleis 200-230)

Street Scene—houses

A-A (facing blocks B, C and D)

Street Scene—houses

В-В

C-C

D-D

E-E