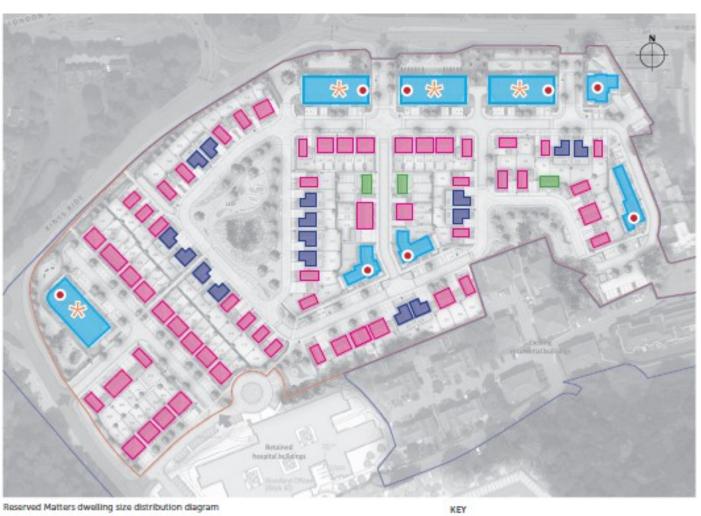

1, 2 9 3 bedroom flats
2 bedroom houses
3 bedroom houses
4 bedroom houses
M4(3) apartments on ground level

Block A (apartment block)

Floor plans

Block A (apartment block)

Floor plans

South Elevation

North Elevation