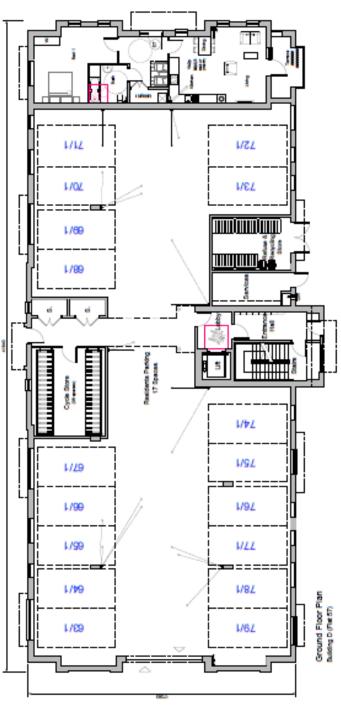

1, 2 9 3 bedroom flats
2 bedroom houses
3 bedroom houses
4 bedroom houses
M4(3) apartments on ground level

Block A (apartment block)

Floor plans

Block A (apartment block)

Floor plans

South Elevation

North Elevation