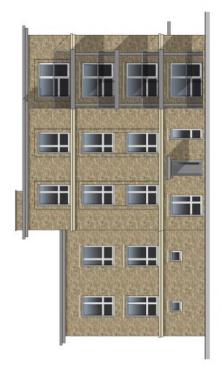

West Elevation Plots 1-10

Side Elevation (West) Building C (Pais 34-56)

Rear Elevation (North) Milding C (Pata 34-56)

Block H— elevations

Side Elevation (South) Building H (Plats 206-230)

Front Elevation (Day) Dalding H (Fleis 200-230)