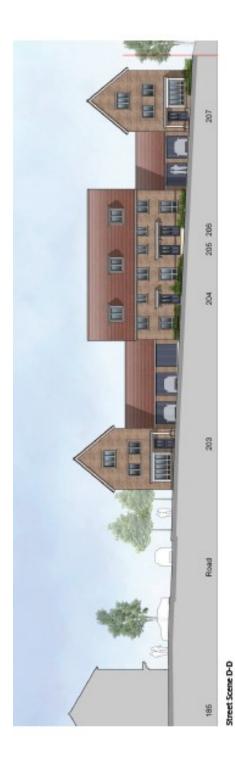

Rear Elevation (West) Building H (Fleis 200-230)

Street Scene—houses

A-A (facing blocks B, C and D)

Street Scene—houses

В-В

C-C

D-D

E-E