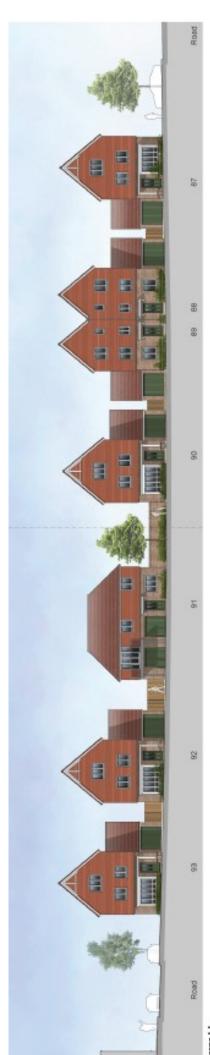

Rear Elevation (West) Building H (Fleis 200-230)

Street Scene—houses

A-A (facing blocks B, C and D)

Street Scene—houses

В-В

C-C

D-D

E-E