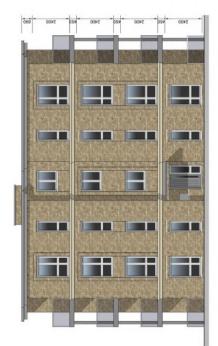

West Elevation Plots 1-10

Side Elevation (West) Building C (Pais 34-56)

Rear Elevation (North) Milding C (Pata 34-56)

Block H— elevations

Side Elevation (South) Building H (Plats 206-230)

Front Elevation (Day) Dalding H (Fleis 200-230)