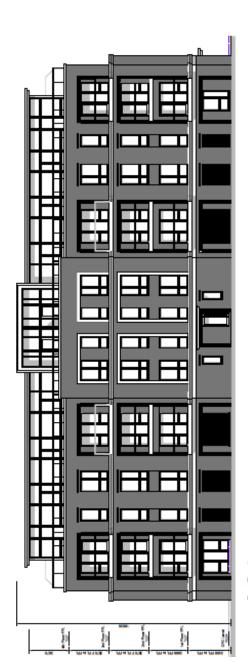

West Elevation Plots 1-10

Side Elevation (West) Building C (Pais 34-56)

Rear Elevation (North) Milding C (Pata 34-56)

Block H— elevations

Side Elevation (South) Building H (Plats 206-230)

Front Elevation (Day) Dalding H (Fleis 200-230)