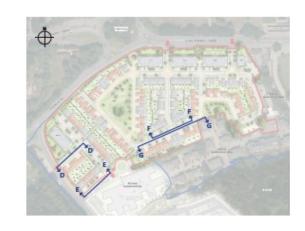

Rear Elevation (West) Building H (Fleis 200-230)

Street Scene—houses

A-A (facing blocks B, C and D)

Street Scene—houses

В-В

C-C

D-D

E-E

Street Scene F-E

F-F (flats)

G-G (houses)

J-J