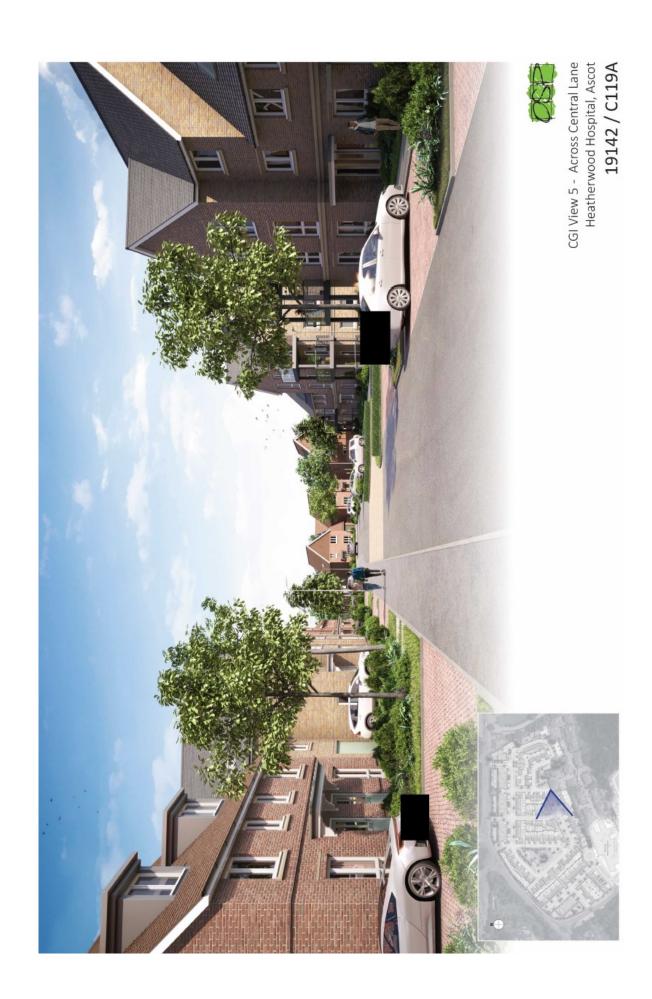

Rear Elevation (West) Building H (Fleis 200-230)

Street Scene—houses

A-A (facing blocks B, C and D)

Street Scene—houses

В-В

C-C

D-D

E-E