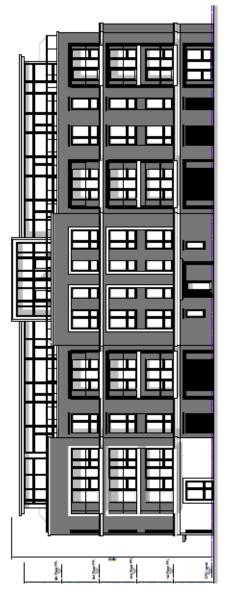

West Elevation Plots 1-10

Side Elevation (West) Building C (Pais 34-56)

Rear Elevation (North) Milding C (Pata 34-56)

Block H— elevations

Side Elevation (South) Building H (Plats 206-230)

Front Elevation (Day) Dalding H (Fleis 200-230)