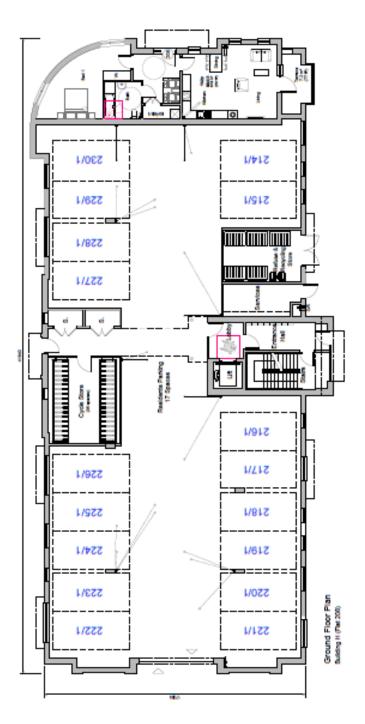

Rear Elevation (West) Building H (Fleis 200-230)

Street Scene—houses

A-A (facing blocks B, C and D)

Street Scene—houses

В-В

C-C

D-D

E-E