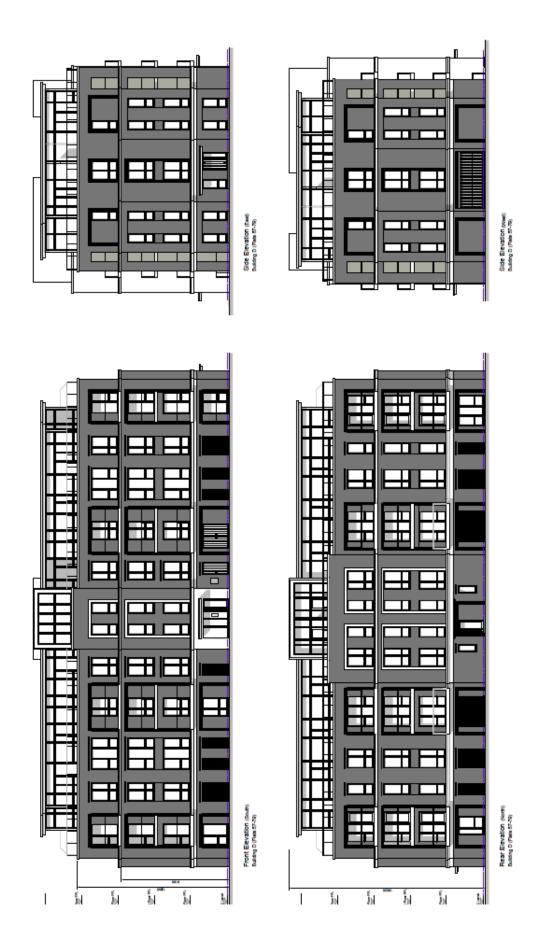

West Elevation Plots 1-10

Side Elevation (West) Building C (Pais 34-56)

Rear Elevation (North) Milding C (Pata 34-56)

Block H— elevations

Side Elevation (South) Building H (Plats 206-230)

Front Elevation (Day) Dalding H (Fleis 200-230)