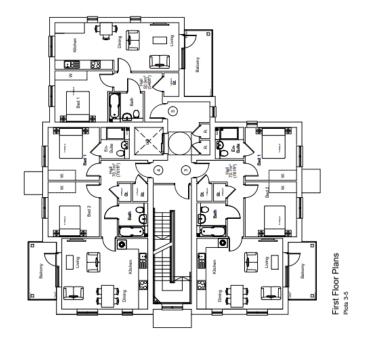

1, 2 9 3 bedroom flats
2 bedroom houses
3 bedroom houses
4 bedroom houses
M4(3) apartments on ground level

Block A (apartment block)

Floor plans

Block A (apartment block)

Floor plans

South Elevation

North Elevation