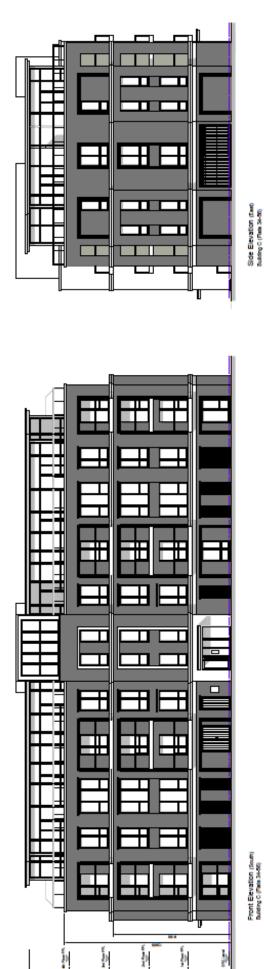

West Elevation Plots 1-10

Side Elevation (West) Building C (Pais 34-56)

Rear Elevation (North) Milding C (Pata 34-56)

Block H— elevations

Side Elevation (South) Building H (Plats 206-230)

Front Elevation (Day) Dalding H (Fleis 200-230)