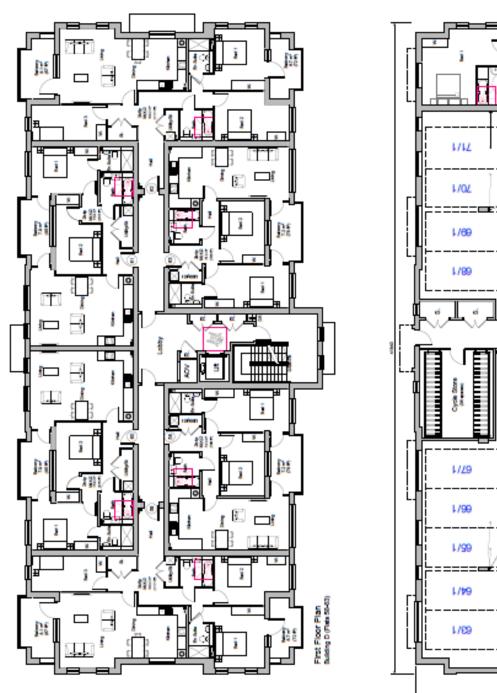

1, 2 9 3 bedroom flats
2 bedroom houses
3 bedroom houses
4 bedroom houses
M4(3) apartments on ground level

Block A (apartment block)

Floor plans

Block A (apartment block)

Floor plans

South Elevation

North Elevation