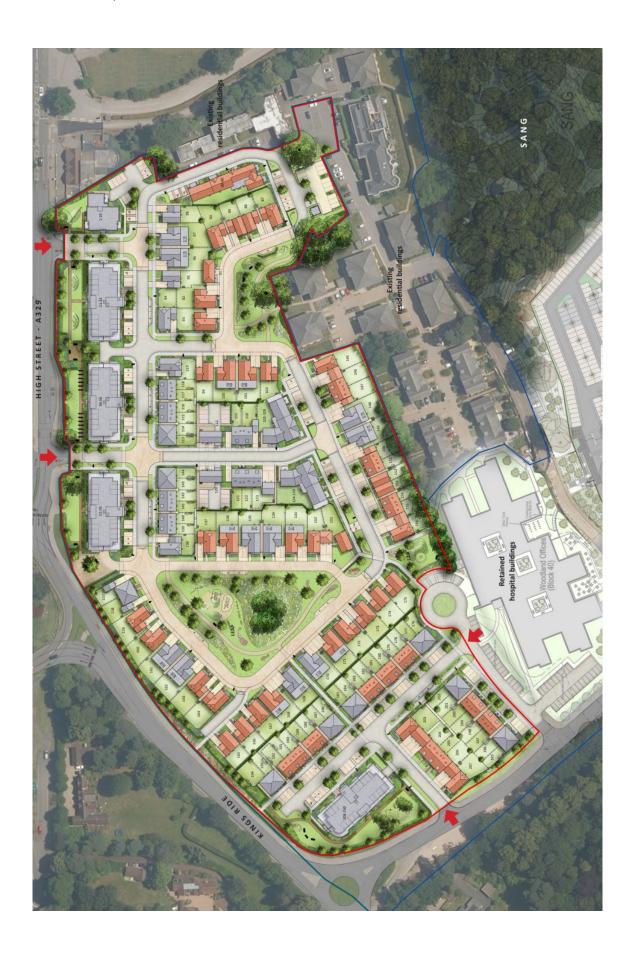

## K-K (fronting the High Street)

L-L

Street Scene L-L

GGI— CGI View 6 - London Road Frontage Heatherwood Hospital, Ascot London

Road