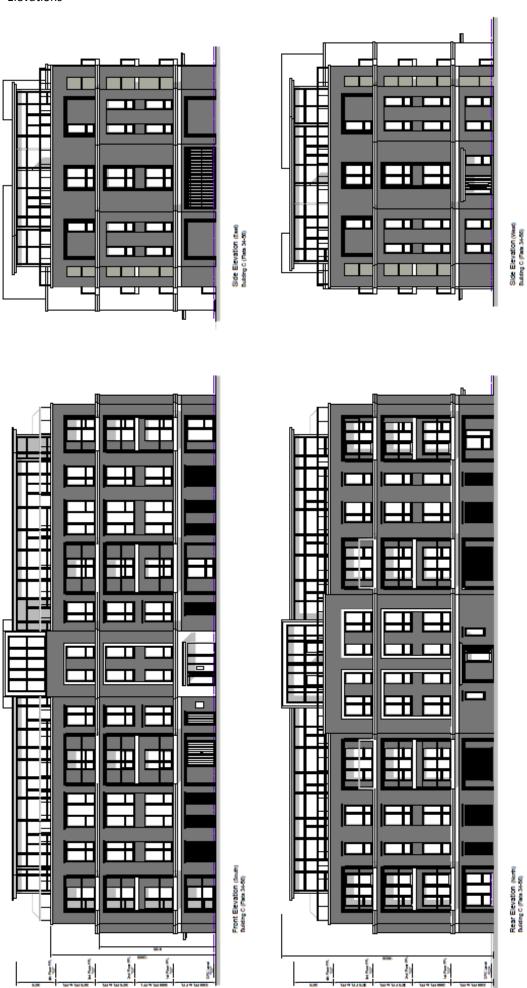

West Elevation Plots 1-10

Side Elevation (West) Building C (Pais 34-56)

Rear Elevation (North) Milding C (Pata 34-56)

Block H— elevations

Side Elevation (South) Building H (Plats 206-230)

Front Elevation (Day) Dalding H (Fleis 200-230)