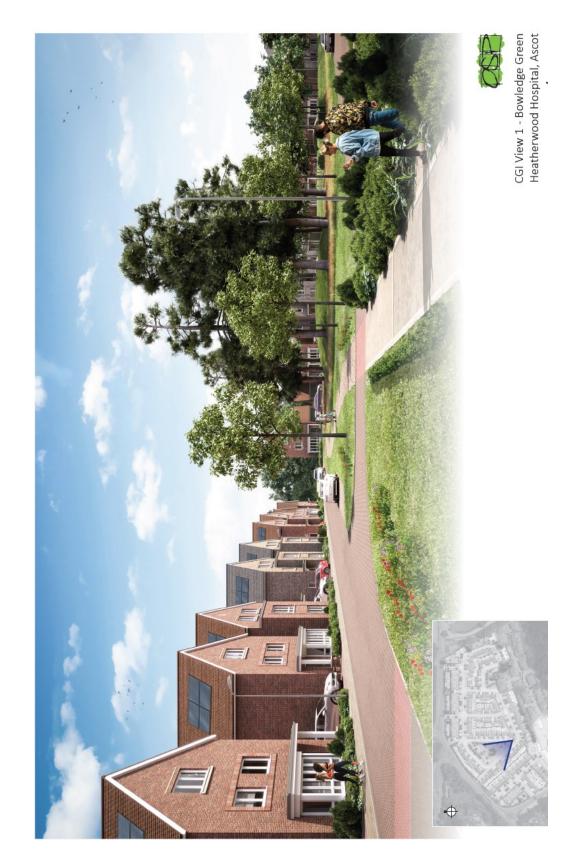

Rear Elevation (West) Building H (Fleis 200-230)

Street Scene—houses

A-A (facing blocks B, C and D)

Street Scene—houses

В-В

C-C

D-D

E-E