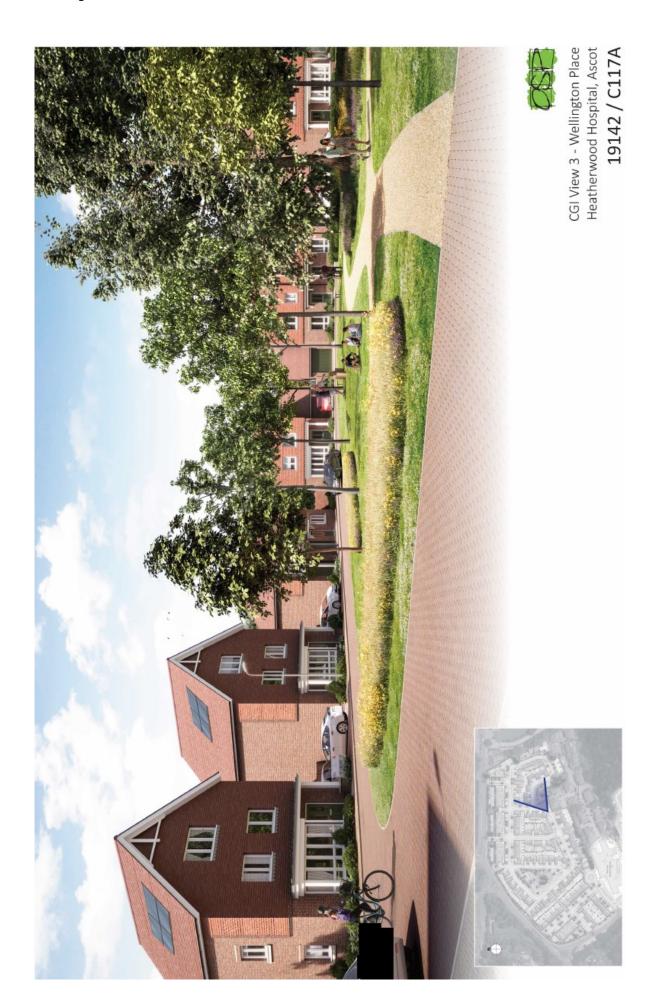

Rear Elevation (West) Building H (Fleis 200-230)

Street Scene—houses

A-A (facing blocks B, C and D)

Street Scene—houses

В-В

C-C

D-D

E-E